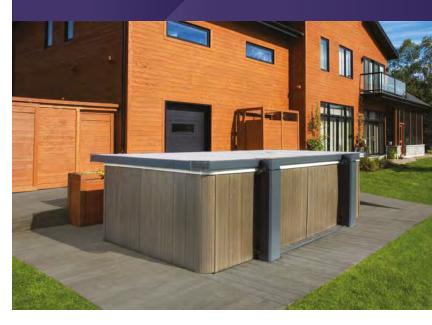

(Actual colors may vary from images shown.)

Thanks to its modularity, the COVANA evolution is compatible with most large and round hot tubs. Enjoy peace of mind and privacy with its optional retractable shades and a modern streamlined design for a contemporary look.

### POWER SUPPLY: Compatible with: 120 V, 60 Hz, 15 A OR 220 V, 50 Hz, 10 A Residential power

COMPATIBLE HOT TUBS:

Most hot tubs with a flat surface of 92" x up to 134" (235 cm x up to 341 cm)