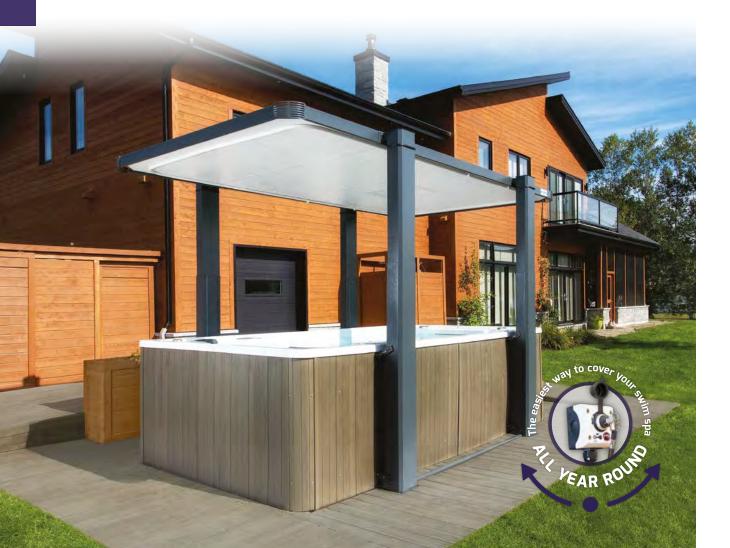

# THE WORLD'S ONLY **AUTOMATED GAZEBO**

for hot tubs and swim spas

The LED lighting is designed to create ambiance, warmth and a cozy atmosphere, with a choice of seven colors.

**POWER SUPPLY:** Compatible with:

120 V, 60 Hz, 15 A

OR

220 V, 50 Hz, 10 A

Residential power

CHOICE OF COLORS:

(Actual colors may vary from images shown.)

A groundbreaking solution to optimize the use of your hot tub, this four-season gazebo operates with the simple turn of a key. As it securely closes and with its optional retractable shades, the COVANA oasis offers peace of mind and privacy for a luxurious experience.

Most hot tubs with a flat surface of up to 93" x 98" (236 cm x 248 cm)

ROOF PATTERN:

.