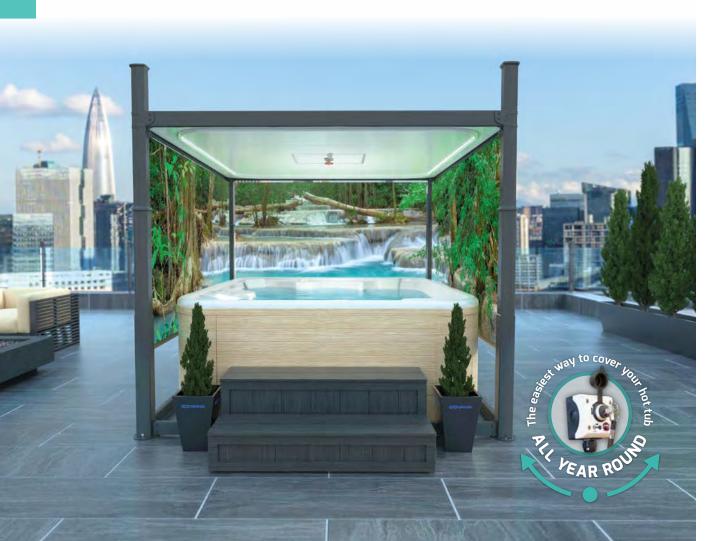

# THE WORLD'S ONLY **AUTOMATED GAZEBO**

for hot tubs and swim spas

The LED lighting is designed to create ambiance, warmth and a cozy atmosphere, with a choice of seven colors.

**POWER SUPPLY:** Compatible with:

120 V, 60 Hz, 15 A

OR

220 V, 50 Hz, 10 A

Residential power

CHOICE OF COLORS:

(Actual colors may vary from images shown.)

A groundbreaking solution to optimize the use of your hot tub, this four-season gazebo operates with the simple turn of a key. As it securely closes and with its optional retractable shades, the COVANA oasis offers peace of mind and privacy for a luxurious experience.