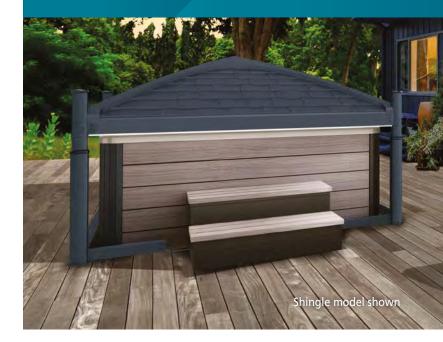

# evolution No limits to cover your hot tub

(Actual colors may vary from images shown.)

Thanks to its modularity, the COVANA evolution is compatible with most large and round hot tubs. Enjoy peace of mind and privacy with its optional retractable shades and a modern streamlined design for a contemporary look.

### POWER SUPPLY: Compatible with: 120 V, 60 Hz, 15 A OR 220 V, 50 Hz, 10 A Residential power

COMPATIBLE HOT TUBS:

Most hot tubs with a flat surface of 92" x up to 134" (235 cm x up to 341 cm)