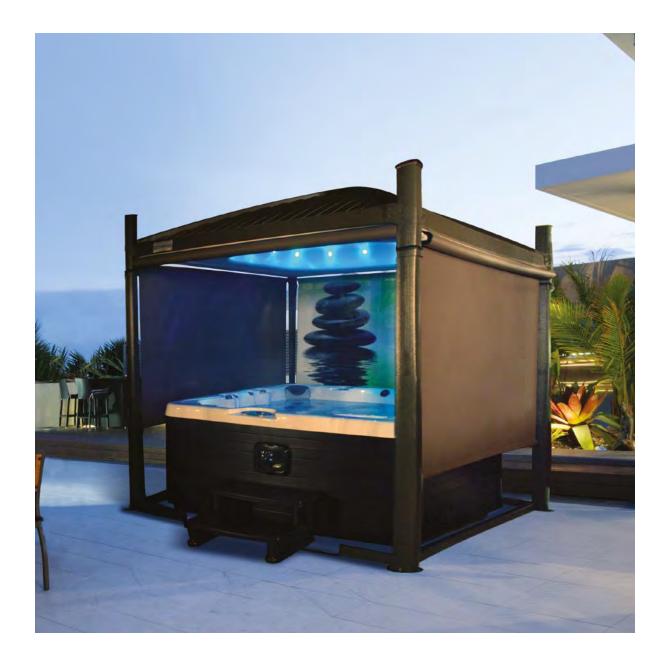

# THE WORLD'S ONLY **AUTOMATED GAZEBO**

for hot tubs and swim spas

The LED lighting is designed to create ambiance, warmth and a cozy atmosphere, with a choice of seven colors.

**POWER SUPPLY:** Compatible with:

120 V, 60 Hz, 15 A

OR

220 V, 50 Hz, 10 A

Residential power

CHOICE OF COLORS:

(Actual colors may vary from images shown.)

A groundbreaking solution to optimize the use of your hot tub, this four-season gazebo operates with the simple turn of a key. As it securely closes and with its optional retractable shades, the COVANA oasis offers peace of mind and privacy for a luxurious experience.

Most hot tubs with a flat surface of up to 93" x 98" (236 cm x 248 cm)

ROOF PATTERN:

.