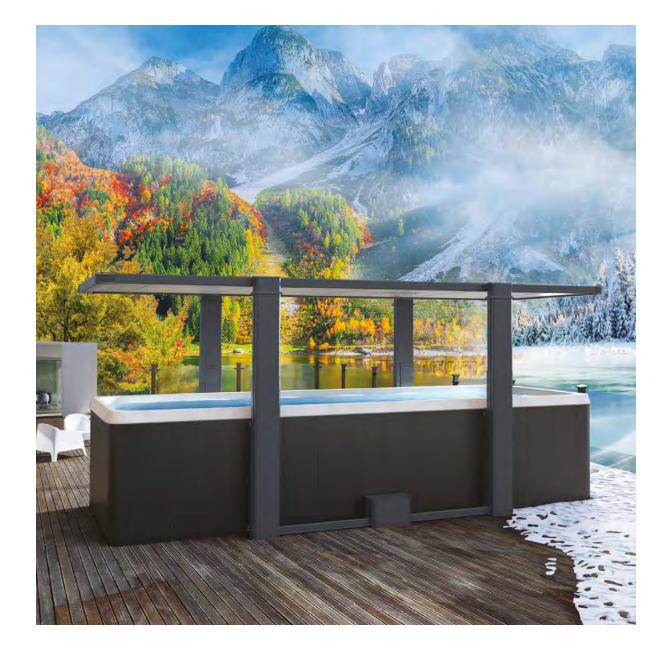

# legend & legend-X

Taking the swim spa experience to a new level of luxury

### NORTH AMERICAN POWER SUPPLY:

Compatible with: 120 V, 60 Hz, 6 A OR 220 V, 50 Hz, 3 A Residential power.

As an option, replace the standard AC powered system with the battery-powered version. You will get a set of two batteries.

### INTERNATIONAL POWER SUPPLY:

24 V battery packs and charger. Compatible with: 220 V, 50 Hz, 10 A In less than 30 seconds, you have easy access to a covered swim spa that protects you against the weather and ultraviolet radiation, while providing you with a luxurious vibe.

#### COMPATIBLE SWIM SPAS:

Most swim spas with a flat surface of 93" x up to 288" (237 cm x up to 732 cm)