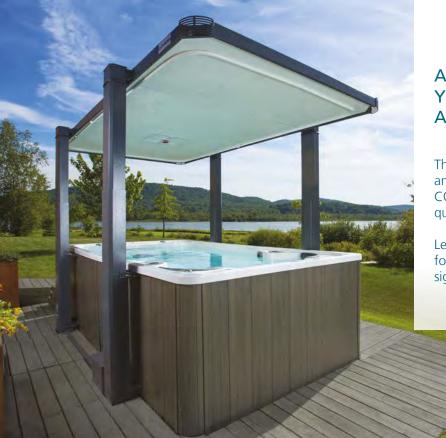

# evolution No limits to cover your hot tub

(Actual colors may vary from images shown.)

Thanks to its modularity, the COVANA evolution is compatible with most large and round hot tubs. Enjoy peace of mind and privacy with its optional retractable shades and a modern streamlined design for a contemporary look.

### POWER SUPPLY: Compatible with: 120 V, 60 Hz, 15 A OR 220 V, 50 Hz, 10 A Residential power

COMPATIBLE HOT TUBS:

Most hot tubs with a flat surface of 92" x up to 134" (235 cm x up to 341 cm)