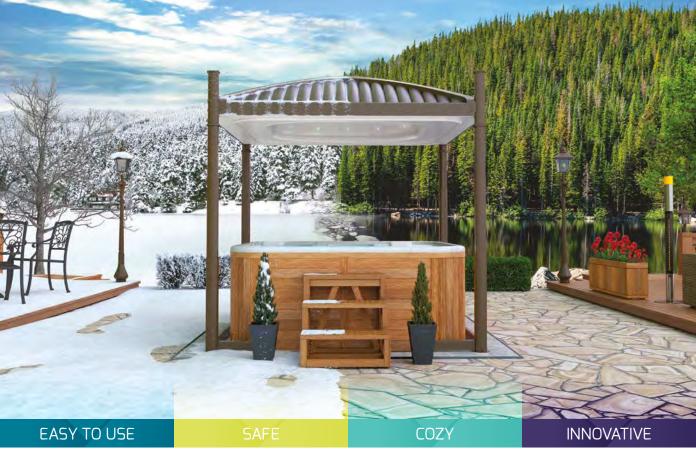

# THE WORLD'S ONLY **AUTOMATED GAZEBO**

for hot tubs and swim spas

The LED lighting is designed to create ambiance, warmth and a cozy atmosphere, with a choice of seven colors.

**POWER SUPPLY:** Compatible with:

120 V, 60 Hz, 15 A

OR

220 V, 50 Hz, 10 A

Residential power

CHOICE OF COLORS:

(Actual colors may vary from images shown.)

A groundbreaking solution to optimize the use of your hot tub, this four-season gazebo operates with the simple turn of a key. As it securely closes and with its optional retractable shades, the COVANA oasis offers peace of mind and privacy for a luxurious experience.

Most hot tubs with a flat surface of up to 93" x 98" (236 cm x 248 cm)

ROOF PATTERN:

.