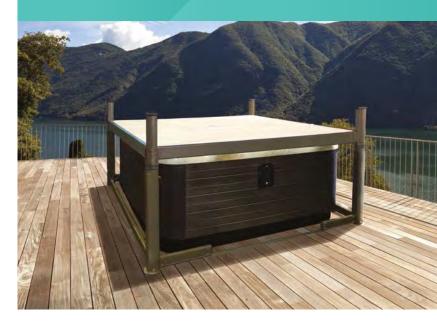

### **CHOICE OF COLORS:**

Customize your cover by choosing between the following options:

Slate with platinum or white panels
Mocha with latte or white panels

| SLATE    | МОСНА |  |
|----------|-------|--|
| PLATINUM | LATTE |  |

(Actual colors may vary from images shown.)

Thanks to its modularity, the COVANA evolution is compatible with most large and round hot tubs. Enjoy peace of mind and privacy with its optional retractable shades and a modern streamlined design for a contemporary look.

### CHOICE OF COLORS:

Customize your cover by choosing between the following options:

Slate with platinum or white panels
Mocha with latte or white panels

| SLATE                                      | МОСНА |
|--------------------------------------------|-------|
| PLATINUM                                   | LATTE |
| (Actual colors may yany from images shown) |       |