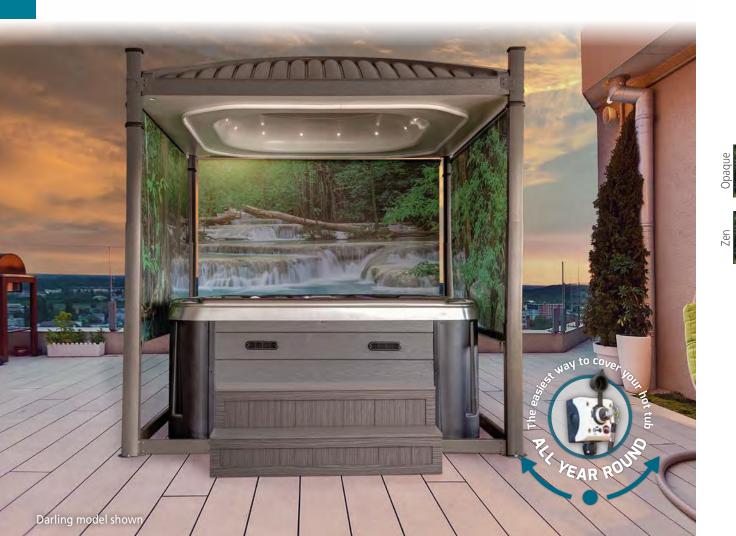

# INTIMACY

The optional retractable shades give a leasant feeling of intimacy and protect against the elements.